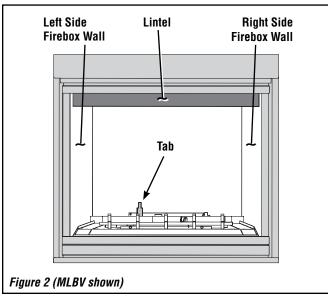

### INSTALLATION INSTRUCTIONS

- **Step 1.** Follow the procedure "Turning Off Gas To Unit," located on the Lighting Instructions pullout label in the control compartment of the unit and also in the appliance *Installation Instructions*.
- **Step 2.** Remove the front glass enclosure panel (see appliance *Installation Instructions*).
- **Step 3.** If applicable, carefully remove the log set from the firebox, and place them in a safe location.

Note: Ceramic fiber logs are FRAGILE! Handle carefully to prevent breakage.

- **Step 4.** Refer to *Figure 3. Carefully* bend the Tab to the RIGHT; then place the rear panel against the rear wall of the firebox. Return the Tab to its original vertical position after installation.
- Step 5. Refer to *Figures 3 and 4*. Carefully slide the left side panel into the firebox between the firebox wall and the lintel.
- Step 6. Repeat Step 5 for the right side panel.
- **Step 7.** Carefully replace the log set and glass enclosure panel. Refer to the appliance *Care and Operation Instructions* for details on log placement enclosure panel installation.